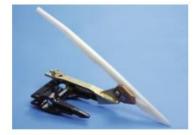

## FOR FLEX FRONTS ONLY

This NEW crop lifter from Schumacher is designed for all pulse crops.

The fully adjustable lifter fits most guards. The replacement finger
means you no longer need to replace the entire crop lifter.

With the specially designed slot, the PRO FLEX lifter can fit perfectly on most types of guards. That's why the Schumacher pulse lifter guarantees a tight fit. Suitable for those hard to fit fronts eg MacDon D60, 2152