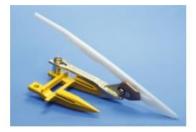

## FOR FLEX FRONTS ONLY

This NEW crop lifter from Schumacher is designed for all pulse crops.

The fully adjustable lifter fits most guards. The replacement finger
means you no longer need to replace the entire crop lifter.

With the specially designed slot, the PRO FLEX lifter can fit perfectly on most types of guards. That's why the Schumacher pulse lifter guarantees a tight fit. Suitable for those hard to fit fronts eg MacDon D60, 2152