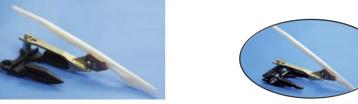

## FOR FLEX FRONTS ONLY

This NEW crop lifter from Schumacher is designed for all pulse crops.

The fully adjustable lifter fits most guards. The replacement finger
means you no longer need to replace the entire crop lifter.

With the specially designed slot, the PRO FLEX lifter can fit perfectly on most types of guards. That's why the Schumacher pulse lifter guarantees a tight fit. Suitable for those hard to fit fronts eg MacDon D60, 2152