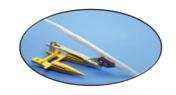

With the specially designed slot, the PRO FLEX lifter can fit perfectly on most types of guards. That's why the Schumacher pulse lifter guarantees a tight fit. Suitable for those hard to fit fronts eg MacDon D60, 2152