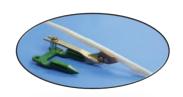

With the specially designed slot, the PRO FLEX lifter can fit perfectly on most types of guards. That's why the Schumacher pulse lifter guarantees a tight fit. Suitable for those hard to fit fronts eg MacDon D60, 2152