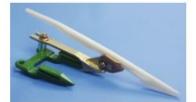

## FOR FLEX FRONTS ONLY

This NEW crop lifter from Schumacher is designed for all pulse crops.

The fully adjustable lifter fits most guards. The replacement finger
means you no longer need to replace the entire crop lifter.

With the specially designed slot, the PRO FLEX lifter can fit perfectly on most types of guards. That's why the Schumacher pulse lifter guarantees a tight fit. Suitable for those hard to fit fronts eg MacDon D60, 2152