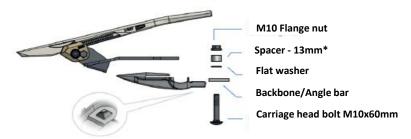

## #86080178 - FOR GUARDS & SKIDS WITH SQUARE HOLES

\* The 13mm spacers are supplied with the Pro Flex Croplifters

On some applications you may have to add flat washers to achieve an even height - see mounting instructions.