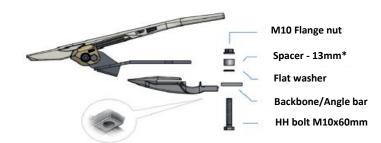

## #86080179 - FOR GUARDS & SKIDS WITHOUT SQUARE HOLES

\* The 13mm spacers are supplied with the Pro Flex Croplifters

On some applications you may have to add flat washers to achieve an even heightsee mounting instructions.