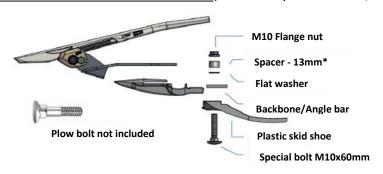

### # 86080180 - FOR HEADER WITH PLOW BOLTS (Do not need square hole washer)

\* The 13mm spacers are supplied with the *Pro Flex* Croplifters

On some applications you may have to add flat washers to achieve an even height - see mounting instructions.