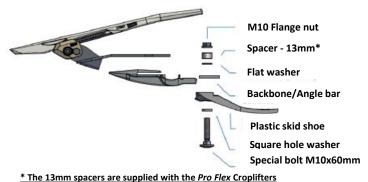

#### # 86080180 - FOR MACDON HEADER WITH SKID SHOES

On some applications you may have to add flat washers to achieve an even height - see mounting instructions.