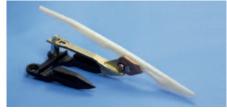

## We use a Schumacher pulse crop lifter

# Mounting easy and quick

**MADE IN GERMANY** 

Mike Johnson, in Canada, grows 1,000 + acres of various types of edible beans.

In comparison to other lifters, the PRO FLEX lifter is much stronger and experienced longer wear along with less breakage on the finger. The simple adjustment, combined with the easy removal and mounting, reduces any unnecessary downtime. The white color of the PRO FLEX finger was much easier to see in the crop.