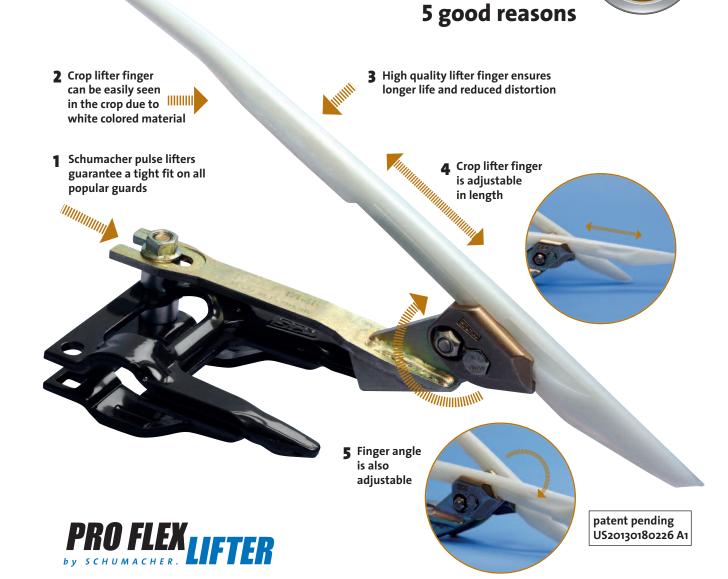

## We use a Schumacher pulse crop lifter

# Mounting easy and quick

**MADE IN GERMANY** 

Mike Johnson, in Canada, grows 1,000 + acres of various types of edible beans.

In comparison to other lifters, the PRO FLEX lifter is much stronger and experienced longer wear along with less breakage on the finger. The simple adjustment, combined with the easy removal and mounting, reduces any unnecessary downtime. The white color of the PRO FLEX finger was much easier to see in the crop.

### **Schumacher pulse crop lifter:**

#### universal fit, easy & effective

With the specially designed slot, the PRO FLEX lifter can fit perfectly on most types of guards. That's why the SCH pulse lifter guarantees a tight fit.

PRO FLEX lifter will fit Schumacher guards as well as most forged guards.