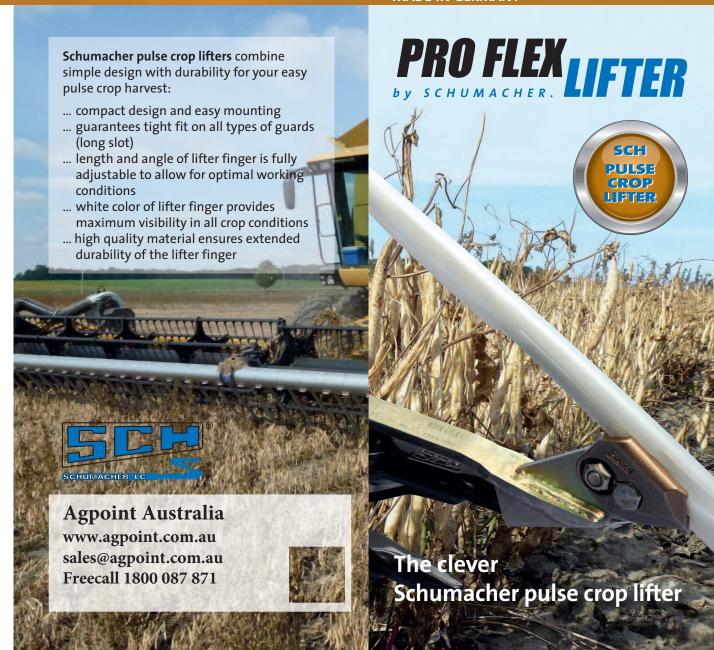

## We use a Schumacher pulse crop lifter

# Mounting easy and quick

**MADE IN GERMANY** 

Mike Johnson, in Canada, grows 1,000 + acres of various types of edible beans.

In comparison to other lifters, the PRO FLEX lifter is much stronger and experienced longer wear along with less breakage on the finger. The simple adjustment, combined with the easy removal and mounting, reduces any unnecessary downtime. The white color of the PRO FLEX finger was much easier to see in the crop.