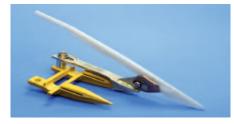

### **Schumacher pulse crop lifter:**

#### universal fit, easy & effective

With the specially designed slot, the PRO FLEX lifter can fit perfectly on most types of guards. That's why the SCH pulse lifter guarantees a tight fit.

PRO FLEX lifter will fit Schumacher guards as well as most forged guards.