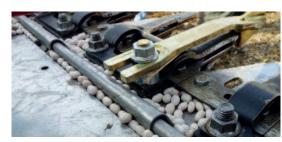

### ONE 4 ALL

### **Schumacher pulse crop lifter:**

#### universal fit, easy & effective

With the specially designed slot, the PRO FLEX lifter can fit perfectly on most types of guards. That's why the SCH pulse lifter guarantees a tight fit.

PRO FLEX lifter will fit Schumacher guards as well as most forged guards.